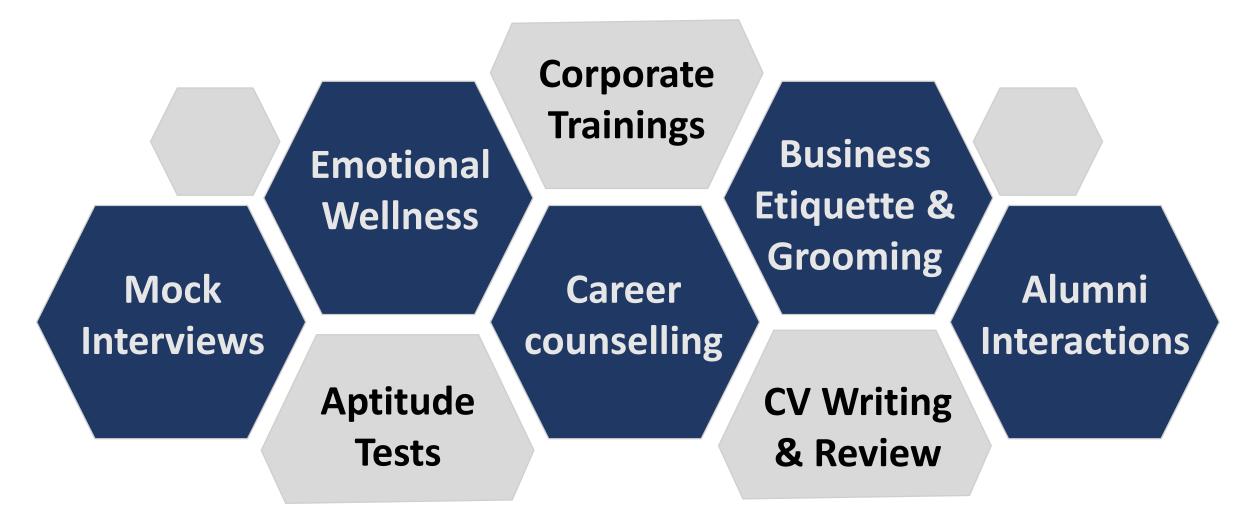

# CAREER PROGRESSION VIA CAREER COUNSELIUNG

. The Career Counseling and Placement Cell in involved in providing Career inputs, updating students about the various Career options, assisting the student community about the various courses being run by other institutes of Higher Education, like J.N.U, N. Delhi, TISS, Mumbai, FTI, Pune, Management institutes like different IIM's and other top grade B-Schools.

## MENTORING

The faculty members of the cell and the Students Coordinators are regularly in touch with the various agencies and institutions of the city as well as different parts of the country for more employment opportunities and higher studies.

#### **CAPACITY BUILDING & HAND HOLDING**