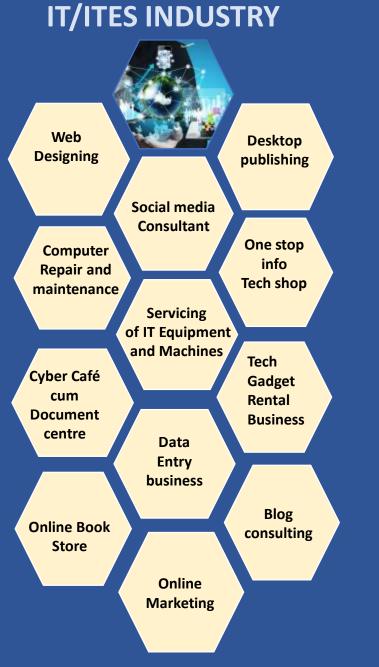

RADUATE GOVT. COLLEGE, SECTOR-11, CHANDIGARH Career Counseling and Placement Cell



# TEAM MEMBERS



Dr. Rakesh Thakur, Convener, Career Counselling and Placement Cell



Mr. Chetan Kumar Gupta, Member, Career Counselling and Placement Cell



Dr. Rajkumar Herojeet, Member, Career Counselling and Placement Cell

# STUDENT CENTRIC EFFORTS ARE YOU READY FOR THE PLUNGE

WIPRO **Companies are looking** LAT Infotes for **skilled** people. Are you ready? For Placements

## THE NATION BECKONS

- College students of final year from various streams go on to qualify as officers in armed forces (Air force, Navy, Army)
- JOINING AS OFFICERS IN INDIAN AIR FORCE
- JOINING AS OFFICERS IN INDIAN NAVY
- JOINING AS OFFICERS IN INDIAN ARMY

#### CAREER OPTIONS AFTER GRADUATION FOR UNDER GRADUATE STUDENTS



#### **TOURISM & HOSPITALITY**

#### **RETAIL INDUSTRY**





# CAREER PROGRESSION VIA CAREER COUNSELIUNG



. The Career Counseling and Placement Cell in involved in providing Career inputs, updating students about the various Career options, assisting the student community about the various courses being run by other institutes of Higher Education, like J.N.U, N. Delhi, TISS, Mumbai, FTI, Pune, Management institutes like different IIM's and other top grade B-Schools.

This Photo by Unknown Author is licensed under CC BY-SA

# MENTORING SESSION & TALK ON CAREER PROGRESSION



## THE CHARM OF CIVIL SERVICES





Many students go on to join as class –I (Gazetted ): Class –II (Gazetted) Officers after clearing state public services commission and union public services commission (U.P.S.C)e