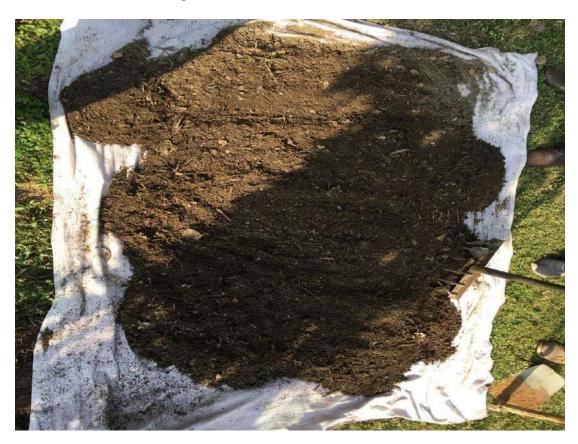

#### 4. The Practice

Composting (vermi and aerobic) practice is a unique practice as it helps in utilizing entire leaf litter, and kitchen waste (Hostels mess and canteen) of the college campus. It is added to the three underground pits and two aerobic surface compost pits. The pits are covered with cow dung and soil. It takes two to three months for the compost to be ready for use as garden manure. The compost/vermi compost and produce is utilized in the various gardens, hostels lawns and residences within the college campus. This practice is thriving under the supervision of two departments in our campus i.e botany and environment. It is a great way to reduce the pressure on our city landfills. It makes the place cleaner and greener. It sensitize students to learn how to manage waste garbage. It inculcates the practice of waste segregation which further contributes to overall Waste Management. It ensures that bio-degradable transformed to usable compost. The limitation goes hand in hand as resources are needed to collect the waste from plants and later to convert it to compost. Another constrain is to persuade students to dump wet and dry waste in separate bins. Campus can be litter free if all join hands.

#### **5.Evidence of success:**

Composting practice is a unique practice and it has helped the campus to save money. It was calculated by botany department that they saved rupees 22600/- by producing 1130 Kg of compost in a year. In this way the college reduced waste and increased recycling and saved money. The campus generates about 15-20 Kg of compost every month and in market 1 Kg compost costs rupees 100 and with this practice we save rupees 20 thousand per month for manure/ fertilizer.